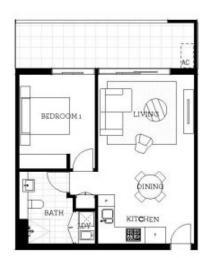

Located next to Penrith train station and across the rail line to Westfield, this 65sqm one bedroom unfurnished apartment in the as-new Thornton development (completed December 2016), offers convenient living in a master planned community only metres from all the amenities and transport you'd expect.

#### Features

- Lv 3, northeast facing, covered balcony with garden view