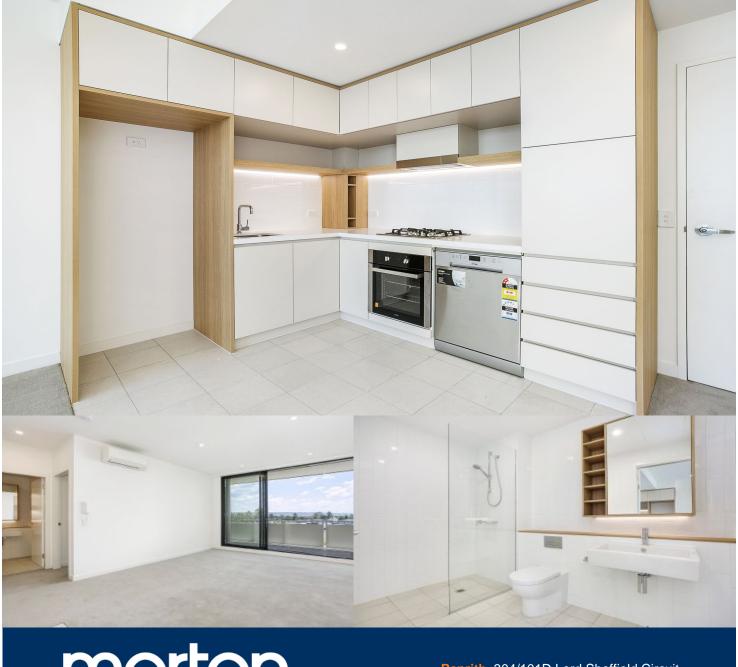

Located next to Penrith train station and across the rail line to Westfield, this 65sqm one bedroom unfurnished apartment in the as-new Thornton development (completed December 2016), offers convenient living in a master planned community only metres from all the amenities and transport you'd expect.

#### Features

- Lv 3, northeast facing, covered balcony with garden view