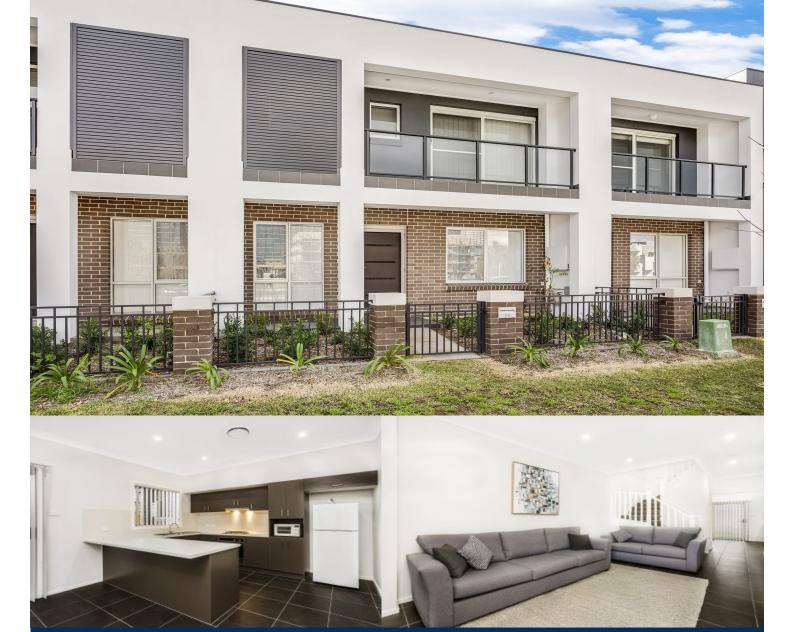

# morton.

Spacious and stylish near new 4 bedroom unfurnished house is a perfect family home with 6.6 m frontage. Located in the master-planned Thornton Estate in North Penrith, set on a water canal, close to Penrith Train Station, Westfield, wetland park, Panthers, Fire Museum, University of Western Sydney, cricket oval, schools and shops.

- Near new two storey terrace with double lock-up garage (DLUG)

- Three large bedroom upstairs with built-in wardrobes including master

- King-sized master with en-suite and large balcony overlooking the water canal

- Main bathroom with bathtub and separate shower

- Carpeted fourth bedroom is downstairs next to the third bathroom

- Separate tiled lounge and dining downstairs, high ceilings
- Entertainers eat-in kitchen with ample bench-top

- Reverse-cycle ducted air con throughout, fly-screens and blinds installed