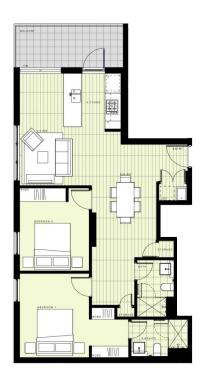

## **BUILDING B** LEVEL 9

APARTMENT B919 LOT 156 2 BEDROOM 
 IDTEENALAREA
 74m<sup>2</sup>

 EXTERNALAREA
 Be<sup>2</sup>

 TOTAL
 82m<sup>2</sup>

 Ig\_\_\_\_\_Im\_\_2m
 N
The second secon