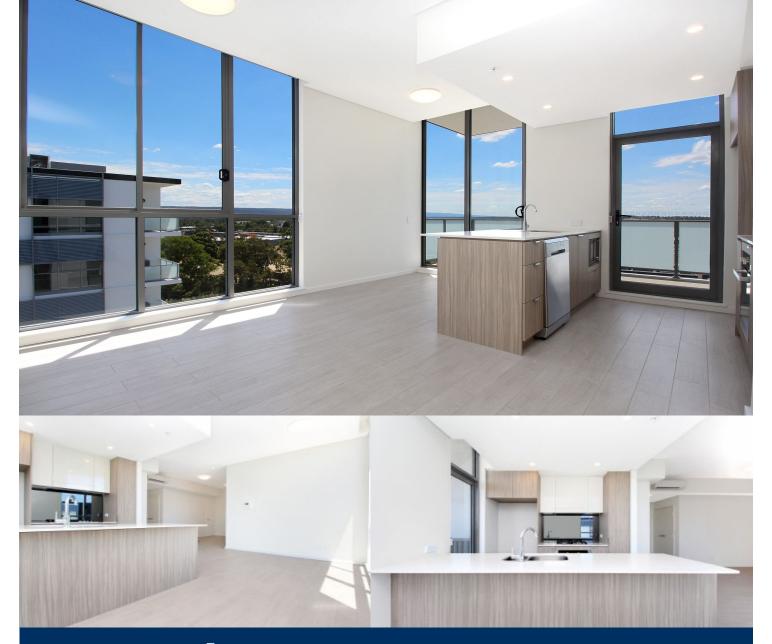

#### Features

- Lv 9 top floor, covered balcony with double doors, northeast facing

- Picturesque Blue Mountains and landscape views
- Pet friendly

Penrith 919/1-39 Lord Sheffield Circuit