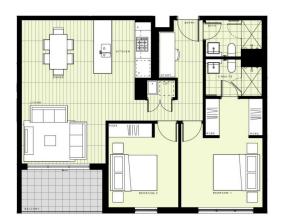

## **BUILDING A**

#### LEVEL 5

APARTMENT A523 LOT 50 2 BEDROOM + STUDY INTERNAL AREA 75m²
EXTERNAL AREA 6m²
TOTAL 91m²
0 1m 2m Distance: The four join has been present for maketing prepared only a few processors of the processors of the processor of th