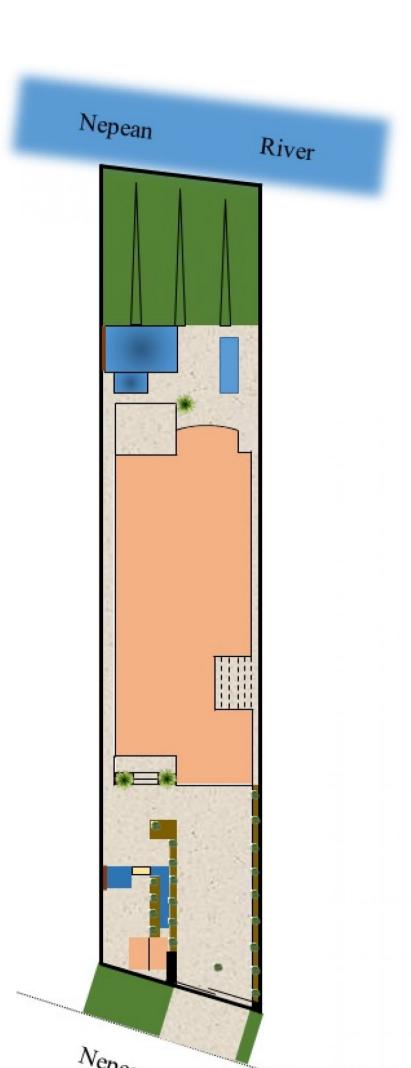

## morton.

Penrith 7 Nepean Avenue

Located in arguably Penrith's most exclusive address this commanding home sits on 965m2 of land with direct access to the water's edge of the Nepean River. This stunningly designed residence represents a superior combination of style and quality, offering sensational open plan living areas perfect for the entire family.

- 72m2 of luxury living with expansive formal and informal living areas
- Undercover alfresco area overlooking infinity pool
- Low maintenance indoor/outdoor living with
- Amazing views overlooking Nepean River and Blue Mountains
- Five large bedrooms all with built-ins, Master room with WIR and ensuite
- Private guestroom with ensuite and external access
- Gourmet kitchen, Miele appliances, steam oven and microwave/combi oven
- Extensive C-Bus control system, Heat-N-Go fireplaces, DAS ducted vacuum system