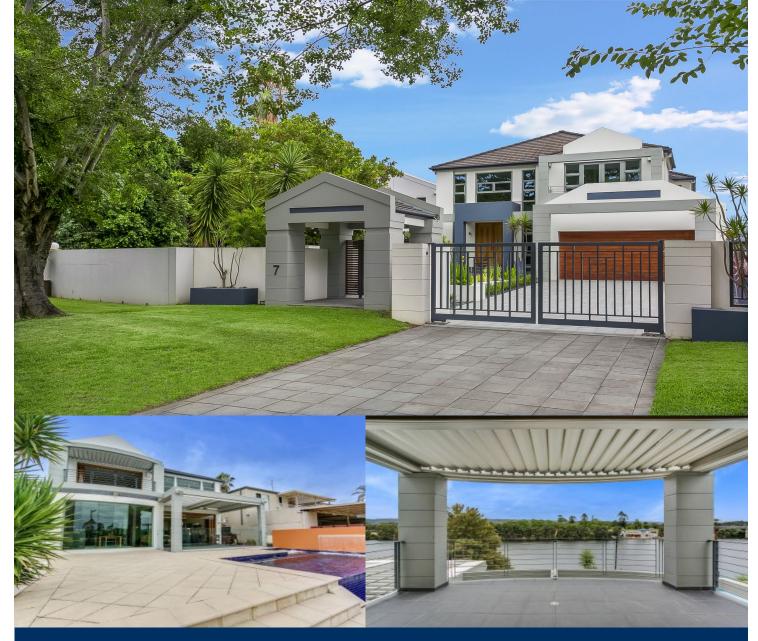

## morton.

Penrith 7 Nepean Avenue

Located in arguably Penrith's most exclusive address this commanding home sits on 965m2 of land with direct access to the water's edge of the Nepean River. This stunningly designed residence represents a superior combination of style and quality, offering sensational open plan living areas perfect for the entire family.

- 72m2 of luxury living with expansive formal and informal living areas
- Undercover alfresco area overlooking infinity pool
- Low maintenance indoor/outdoor living with
- Amazing views overlooking Nepean River and Blue Mountains
- Five large bedrooms all with built-ins, Master room with WIR and ensuite
- Private guestroom with ensuite and external access
- Gourmet kitchen, Miele appliances, steam oven and microwave/combi oven
- Extensive C-Bus control system, Heat-N-Go fireplaces, DAS ducted vacuum system