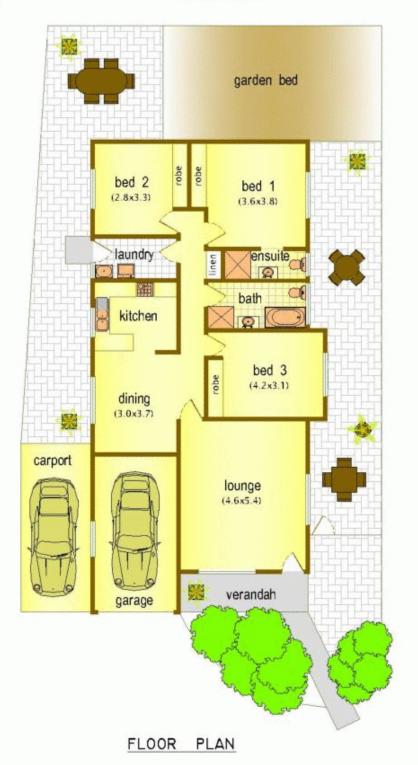

## 20 / 40 - 42 STANLEY ROAD, EPPING "WOODLANDS"

Every care is taken to ensure correctness of detail to this plan. Interested parties are requested to take such action as is necessary to satisfy themselves of any pertinent matters.