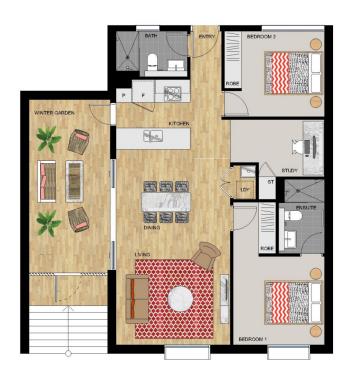

# SAFARI II

## **APARTMENT 118 LOT 63**

2 BEDROOM + STUDY

Internal (including Winter Garden)
External
Total 99 sqm 7 sqm 106 sqm

SAFARI II - LEVEL 1