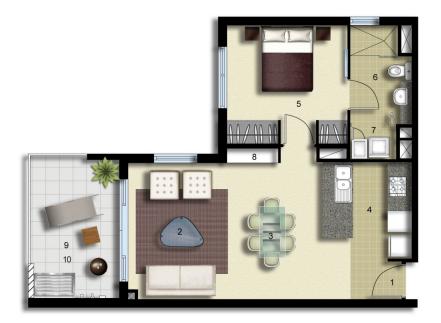

## Agent

Morton RE

☐ rentals@morton.com.au

morton.com.au

- ENTRY 1
- LIVING 2
- DINING 3
- KITCHEN 4
- BEDROOM

5

6

7

8

9

10

- ENSUITE
- LAUNDRY
  - LINEN
- BALCONY CLOTHES DRYING

LEVEL 06

## Palermo

| UNIT:         | 602       |
|---------------|-----------|
| TYPE:         | 1 Bedroom |
| UNIT AREA:    | 54.0 sqm  |
| OUTDOOR AREA: | 11.0 sqm  |
|               |           |

Allen Jack+Cottier