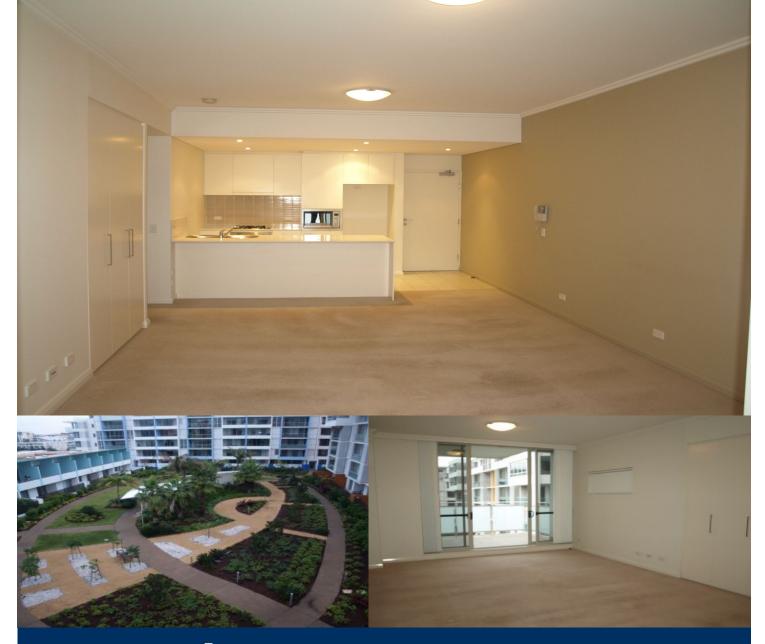

## morton.

Located in Palermo at The Waterfront, here is your opportunity to move into this very neat one bedroom apartment. A short stroll to The Piazza, local restaurants, convenience store, pharmacy, public transport off Hill Road and ferry service to Parramatta and City CBD. The Waterfront is located moments to Sydney Olympic Park main venues and train station, Bicentennial Park and Millennium Parklands.

- Combined living and dining area.
- Split system air conditioning.
- Generous size bedroom with built in.
- Spacious modern kitchen with quality appliances.
- Separate internal laundry with dryer.

- Secure building with lift access and a single secure car space + storage.