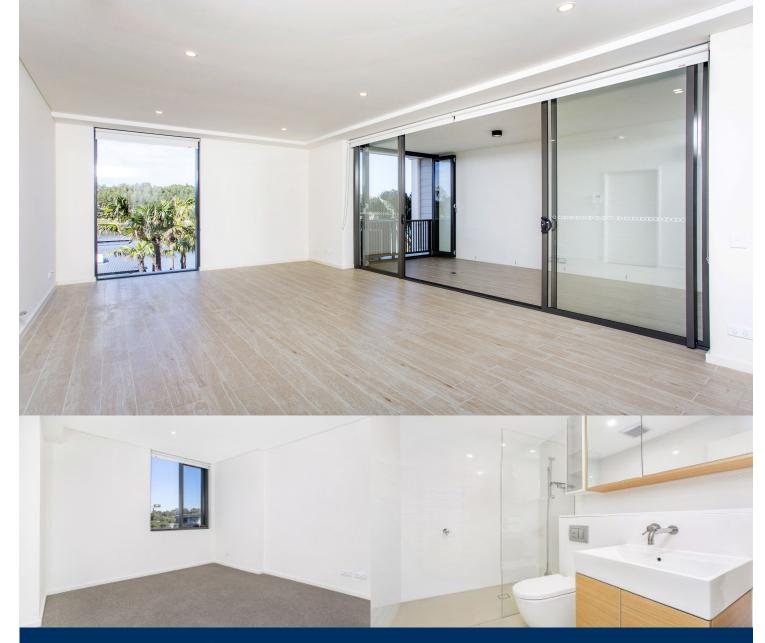

# morton.

Two bedroom apartment with winter garden & water view

Located in the urban hub of Royal Shores, Scirocco offers lifestyle apartment living within the masterplanned community in Ermington. Perched on the waters edge, Seamist offers easy access to the river, cycleway and parks. Features include:

- Two bedrooms with generous built-in wardrobes
- Open plan living + dining area
- Gas cooking + stainless steel appliances
- Split system air conditioning
- Water views
- Internal laundry + clothes dryer
- Winter garden
- One secure underground car space + storage cage