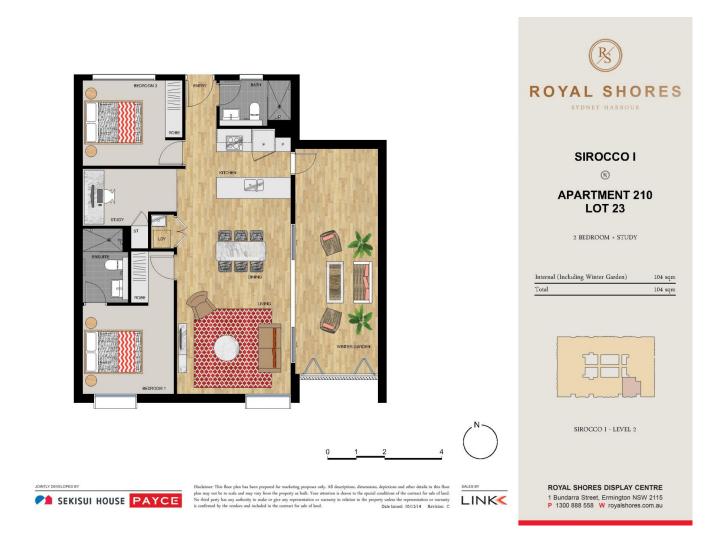

# morton.

Two bedroom apartment with winter garden & water view

Located in the urban hub of Royal Shores, Scirocco offers lifestyle apartment living within the masterplanned community in Ermington. Perched on the waters edge, Seamist offers easy access to the river, cycleway and parks. Features include:

- Two bedrooms with generous built-in wardrobes
- Open plan living + dining area
- Gas cooking + stainless steel appliances
- Split system air conditioning
- Water views
- Internal laundry + clothes dryer
- Winter garden
- One secure underground car space + storage cage