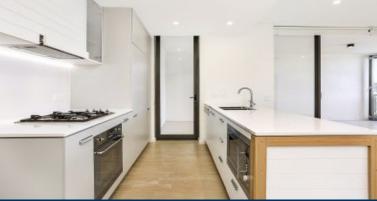

- Open plan living + dining area
- Winter garden
- Main bedroom + ensuite
- Built -in wardrobes
- Gas cooking + stainless steel appliances
- Study area
- Inernal laundry + dryer
- One carspace + storage cage