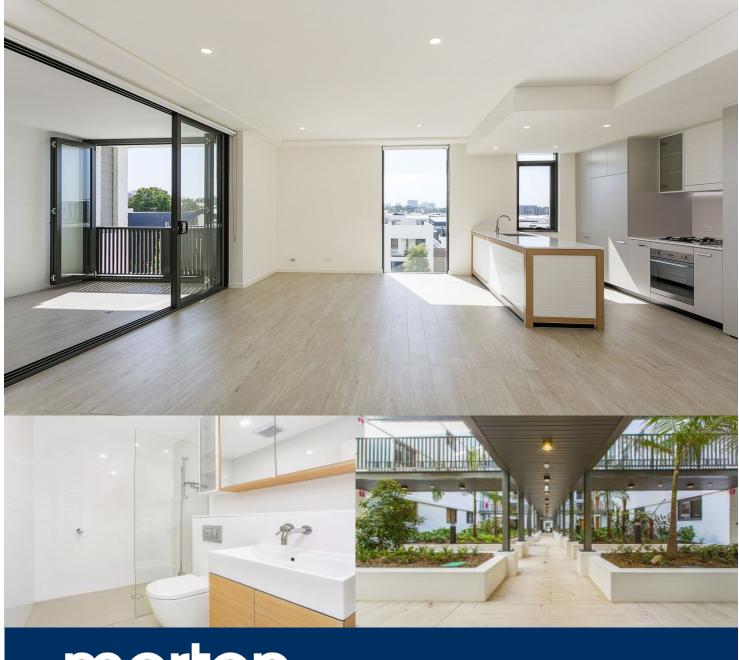

morton.

**Ermington** 346/64 River Road

Located in the urban hub of Royal Shores, Sirius offers lifestyle apartment living within the master planned community in Ermington.

- Split system AC
- Dishwasher and Gas cooktop
- Stainless steel kitchen appliances
- Stone bench tops, mirror splash backs
- LED under cupboard lighting
- Wool blend carpets, efficient LED down lights
- Security building, video intercom
- Winter garden
- Secure car space in the basement + storage cage