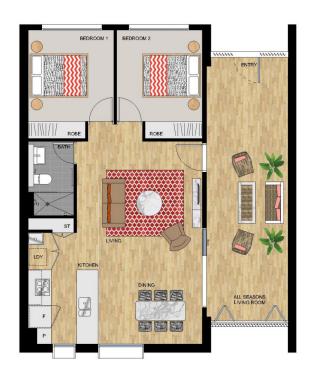

## **APARTMENT 346 LOT 255**

2 BEDROOM

Internal (including All Seasons Living Room) 95 sqm

Total 95 sqm

95 sqm

SIRIUS - LEVEL 3