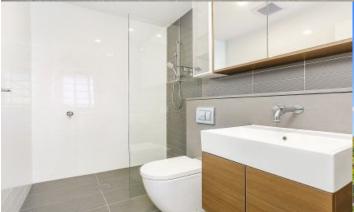

- Reverse cycle air conditioning
- Stainless steel kitchen appliances
- Stone bench tops, mirror splash backs
- LED under cupboard lighting
- Wool blend carpets, efficient LED down lights
- Security building, video intercom