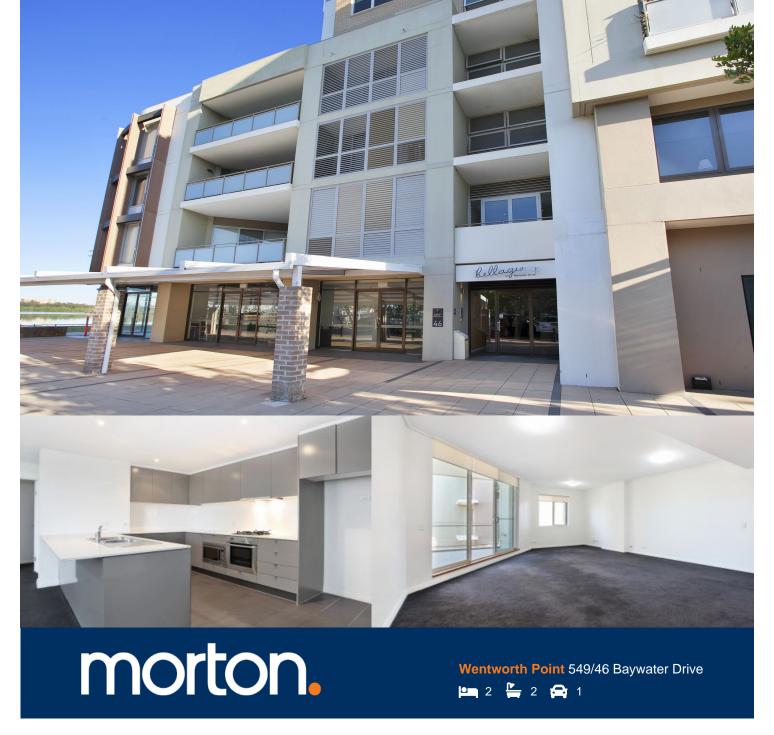

Located in Bellagio at The Waterfront, here is your opportunity to move into this modern two bedroom apartment. A short stroll to The Piazza, local restaurants, convenience store, pharmacy, public transport off Hill Road and ferry service to Parramatta and City CBD. The Waterfront is located moments to Sydney Olympic Park main venues and train station, Bicentennial Park and Millennium Parklands.

- Combined living and dining area.
- Generous size bedrooms with built in.
- Spacious modern kitchen with quality appliances.
- Separate internal laundry with dryer.
- Secure building with lift access.
- Single secure car space in the basement.