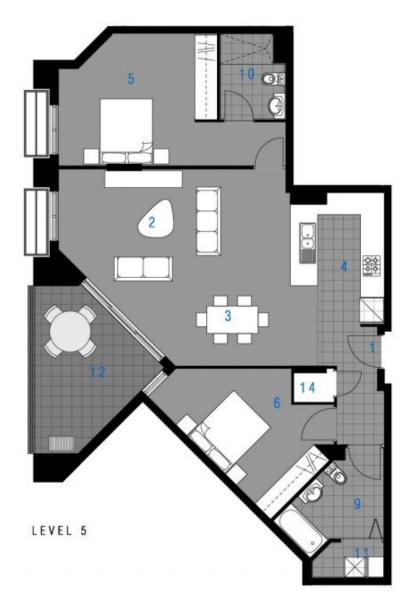

## Morton RE

П

rentals@morton.com.au

ENTRY 01 LIVING DINING 03 KITCHEN 04 BEDROOM 1 0.5 BEDROOM 2 0.6 BATHROOM 09 ENSUITE 10 LAUNDRY 11 BALCONY 12 STORAGE 14

LOT: 101 UNIT: 549