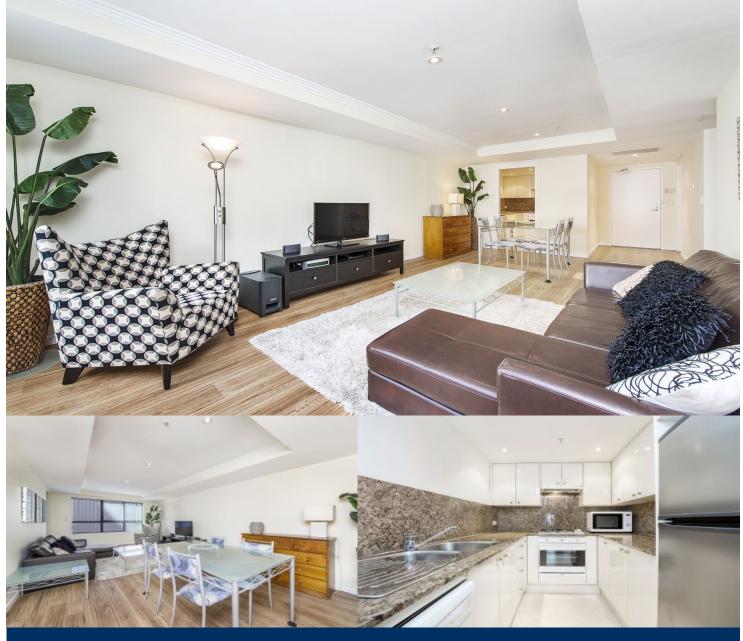

## morton.

Sydney 1510/28 Harbour Street

This contemporary unfurnished apartment provides the ultimate in inner-city living. Well proportioned and immaculately presented this bright apartment, on level 15, is perfect for discerning executive wanting a central modern city base

- Unfurnished
- Updated timber flooring throughout and recently painted
- New curtains in bedroom
- Spacious gourmet gas kitchen with stone benches
- Generous bedroom with built in wardrobe
- East facing balcony, large stonetop bathroom
- Reverse cycle air conditioning, internal laundry
- Concierge, building manager, rooftop pool, gym & BBQ
- Walk to CBD, Darling Harbour, China Town & transport