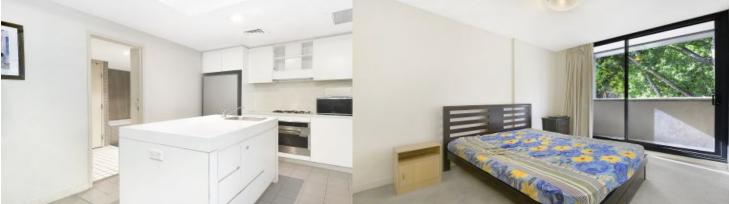

- Combined lounge/dining area leads to balcony
- Bedroom with built in robes and balcony access
- Kitchen with gas cooktop and dishwasher
- Balcony overlooking the city
- Separate study area for a home office
- Large designer bathroom with internal laundry
- Reverse cycle air conditioning
- Secure intercom access
- Security building