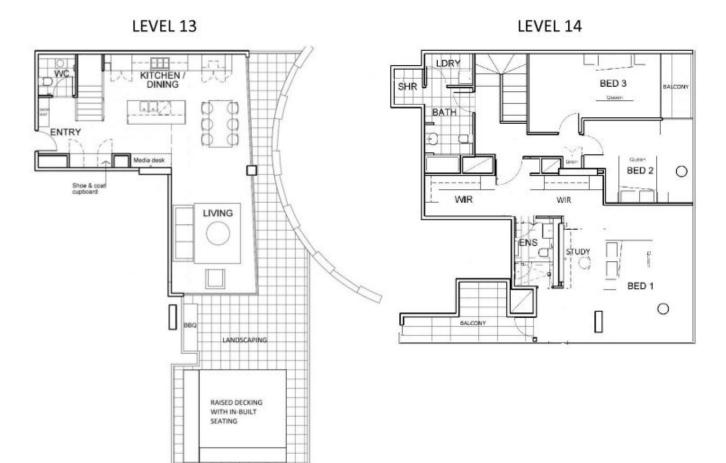

morton.

Surry Hills 1309/20 Pelican Street

Flowing over two impressive levels and a remarkable 231sqm, this extraordinary residence defines luxury inner city living. The largest apartment in what is generally considered to be one of the finest addresses in Sydney, the interiors open to embrace breathtaking views that stretch uninterrupted to the harbour.

- Unfurnished
- Extremely spacious lifestyle of refinement and quality
- Flooded with the light of a north-west perspective
- Beautiful Oak timber flooring throughout
- Vast living areas flow effortlessly to a massive terrace
- Three full sized bedrooms with built in wardrobes
- Palatial master has ensuite and huge walk-in wardrobe and
- Separate study upstairs that flows to a private balcony
- Floor to ceiling windows
- Beautifully renovated kitchen with ample storage
- Ducted air conditioning, ample storage and soaring ceilings
- Manicured gardens, heated pool and gym
- Double car space in secure basement