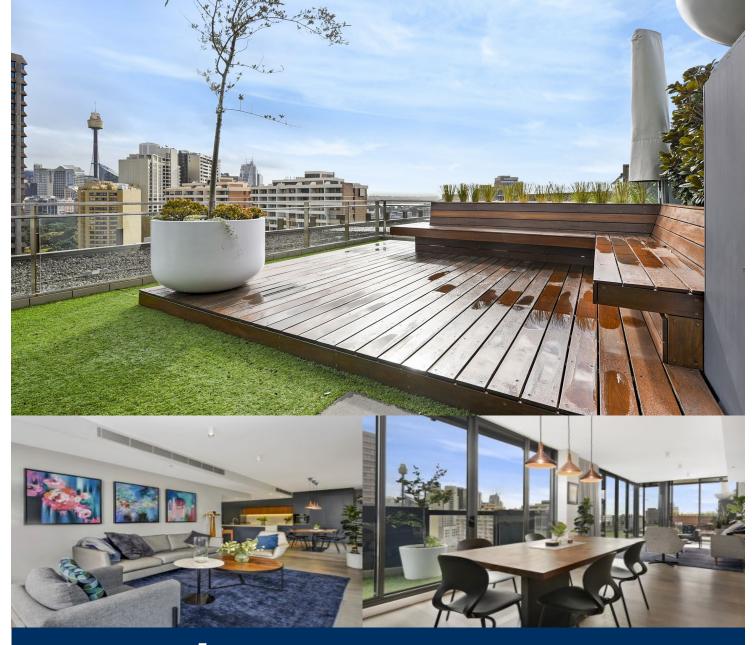

morton.

Surry Hills 1309/20 Pelican Street

Flowing over two impressive levels and a remarkable 231sqm, this extraordinary residence defines luxury inner city living. The largest apartment in what is generally considered to be one of the finest addresses in Sydney, the interiors open to embrace breathtaking views that stretch uninterrupted to the harbour.

- Unfurnished
- Extremely spacious lifestyle of refinement and quality
- Flooded with the light of a north-west perspective
- Beautiful Oak timber flooring throughout
- Vast living areas flow effortlessly to a massive terrace
- Three full sized bedrooms with built in wardrobes
- Palatial master has ensuite and huge walk-in wardrobe and
- Separate study upstairs that flows to a private balcony
- Floor to ceiling windows
- Beautifully renovated kitchen with ample storage
- Ducted air conditioning, ample storage and soaring ceilings
- Manicured gardens, heated pool and gym
- Double car space in secure basement