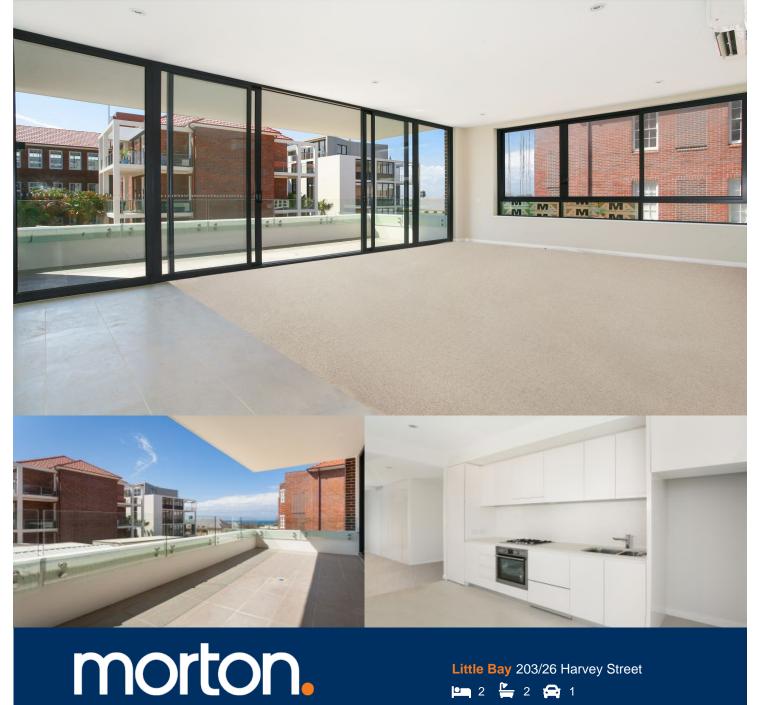

This two bedroom apartment is located in the transformed Prince Henry redevelopment at Little Bay, located opposite peaceful parklands and neighboring bushlands. Only a few minutes walk from Little Bay beach is the Greenview Building, the newest addition to Coastal Quarter. Boasting park views and an abundance of natural light, this flowing open plan apartment is equipped with top of the line fittings and inclusions.

- Wool carpet in bedroom
- Generous balcony ideal for entertaining or taking in the view
- Kitchen features stainless steel appliances and stone bench
- Internal laundry includes Fisher & Paykel dryer and laundry tub

# COASTAL QUARTER G-203 PRINCE HENRY AT LITTLE BAY

Bedrooms Bathrooms Basement Parking

2+ Media 2 1

Internal Area External Area

TOTAL AREA

99 sqm