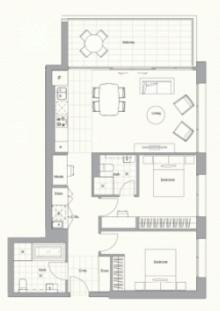

# COASTAL QUARTER G-203 PRINCE HENRY AT LITTLE BAY

Bedrooms Bathrooms Basement Parking

2+ Media 2 1

Internal Area External Area

TOTAL AREA

99 sqm