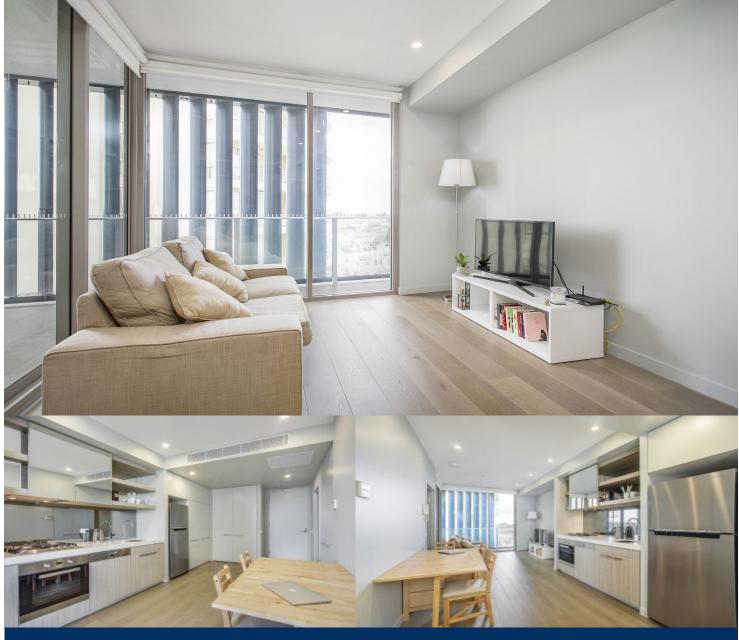

morton.

Bondi Junction 1304/253 Oxford Street

Located in the hub of Bondi Junction, Capitol offers resort-style apartment living with a private rooftop entertainment area and easy access to a lively Westfield, bus/train interchange and Bondi Beach.

- Reverse cycle air conditioning
- Stainless steel appliances
- Soft close kitchen draws and cupboards
- Stone bench tops, mirror splash back
- LED under cupboard lighting
- Timber floors, efficient LED down lights
- Data/TV points in living and main bedroom
- Recessed mirrored cabinets in bathroom
- Security building, video intercom