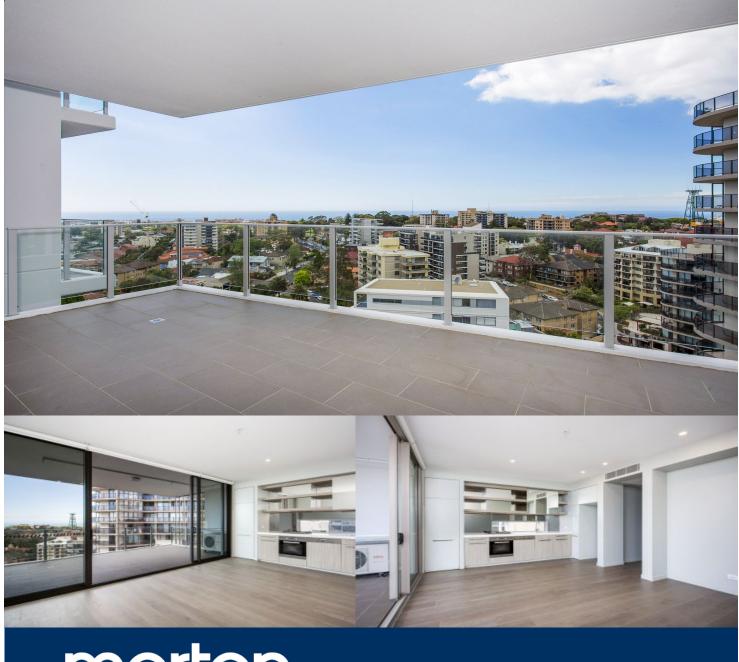

morton.

Bondi Junction 1805/253 Oxford Street

Located in the hub of Bondi Junction, Capitol offers resort-style apartment living with a private rooftop entertainment area and easy access to a lively Westfield, bus/train interchange and Bondi Beach.

- Reverse cycle air conditioning
- Stainless steel appliances
- Soft close kitchen draws and cupboards
- Stone bench tops, mirror splash back
- LED under cupboard lighting
- Timber floors, efficient LED down lights
- Data/TV points in living and main bedroom
- Recessed mirrored cabinets in bathroom
- Security building, video intercom
- One of the best one bedroom layouts in the building
- 1 secure car space