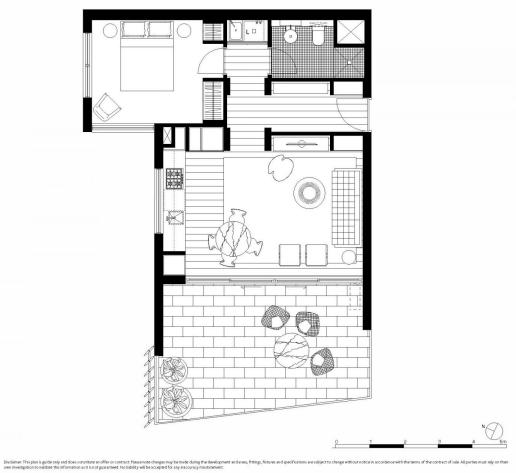

- Reverse cycle air conditioning
- Stainless steel appliances
- Soft close kitchen draws and cupboards
- Stone bench tops, mirror splash back
- LED under cupboard lighting
- Timber floors, efficient LED down lights
- Data/TV points in living and main bedroom
- Recessed mirrored cabinets in bathroom
- Security building, video intercom
- One of the best one bedroom layouts in the building
- 1 secure car space