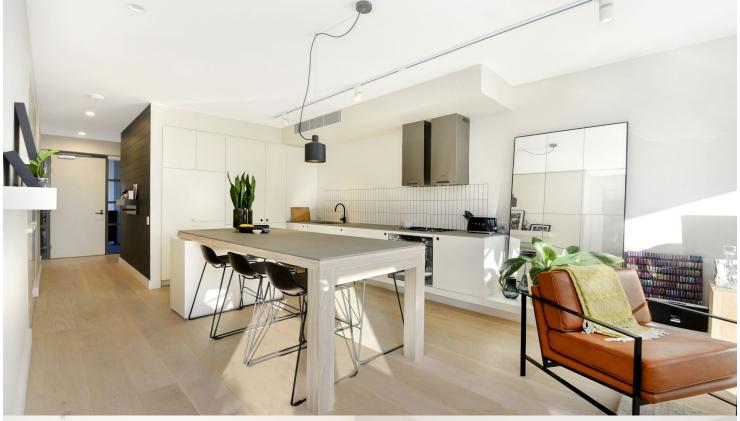

# DEPOSIT TAKEN LEASED BY AMBER RIETHMULLER 0438 977 172

This near new two bedroom apartment represents quality living in the Waterloo precinct. Located within award winning Hecker Guthrie designed Garden House development. Space, comfort and abundance of natural light are some of the features. Will suit professional couple or professional sharers.

### Features include:

- Open plan living & dining area with floorboards
- Abundance of natural light and breezy common walkways
- Two good sized carpeted bedrooms
- Both bedrooms with built ins and master with en suite
- Kitchen offers ample bench space with stainless steel appliance
- Integrated fridge /freezer and dishwasher
- Alfresco style balcony great for all year around use
- Over looks Waterloo Parks Morton Bay Fig Trees
- Ducted and zoned air-conditioning