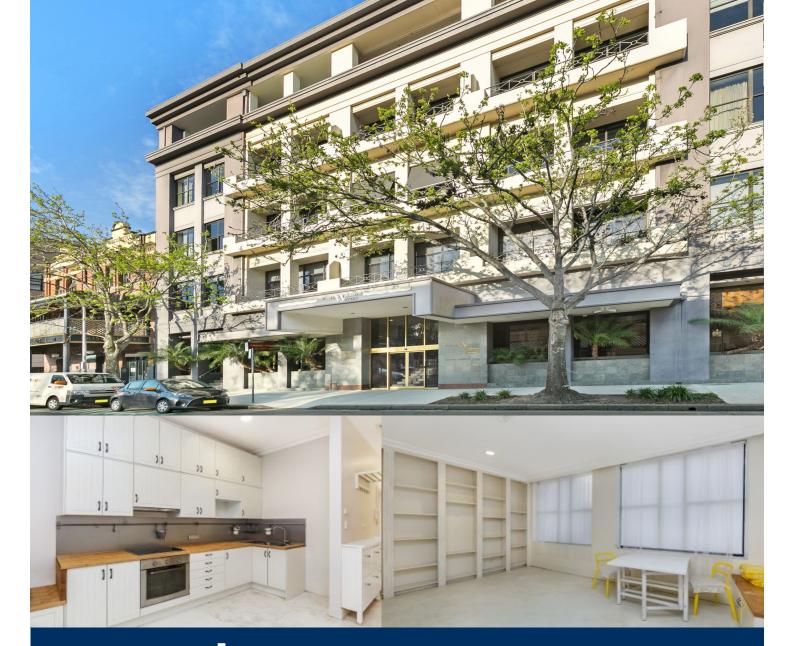

morton.

Woolloomooloo 111/88 Dowling Street

Soaring ceilings and huge glass windows provide an abundance of natural light to this reconfigured 49sqm apartment, cleverly designed to maximise space. A spacious L-shaped living area flows effortlessly to an open plan modern

kitchen.

- Fully furnished
- Two cosy bedrooms
- CaesarStone benchtops, stainless steel appliances
- Concrete floors, 3m high ceilings
- Generous built-ins and storage