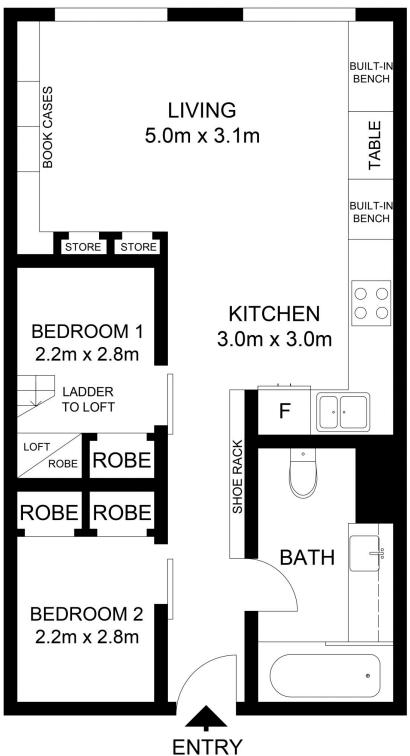

morton.

Woolloomooloo 111/88 Dowling Street

Soaring ceilings and huge glass windows provide an abundance of natural light to this reconfigured 49sqm apartment, cleverly designed to maximise space. A spacious L-shaped living area flows effortlessly to an open plan modern

kitchen.

- Fully furnished
- Two cosy bedrooms
- CaesarStone benchtops, stainless steel appliances
- Concrete floors, 3m high ceilings
- Generous built-ins and storage

#### **Morton RE**

rentals@morton.com.au

INTERNAL: 49m²