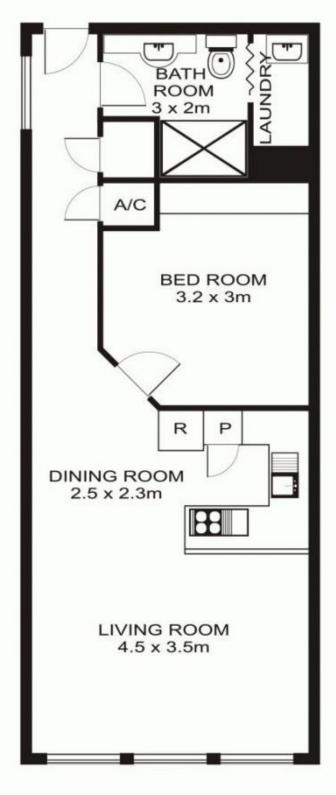

## 233/6 Cowper Wharf Road, WOOLLOOMOOLOO

SCALE 1m

\* note all measurements are approximate only. Plan is provided only as an indication of layout.