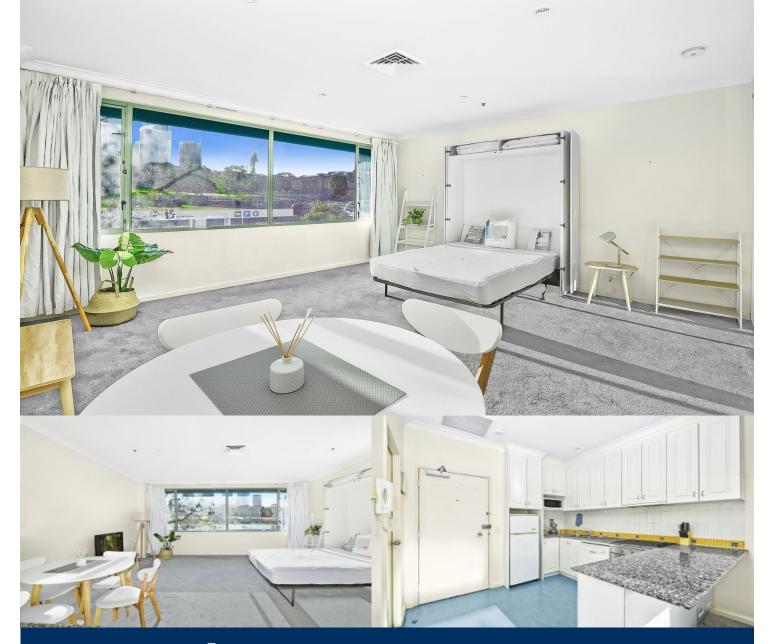

## morton.

Woolloomooloo 305/22-40 Sir John Young Crese

High above the gateway to the CBD and the Harbour, this bright airy apartment offers a preferred north-west corner position in a tightly held modern landmark parkside/harbourside security tower. With fascinating views over Domain Park, the Art Gallery & city skyline, this ideal city pad's 180 degree panorama includes the Domain and city skyline.

- Fully furnished throughout
- Ducted A/C
- Secure lifts, grand marble lobby with concierge
- Central foyer with views from the moment front door opens
- Shared gym, sauna, spa, courtyard garden, roof-terrace