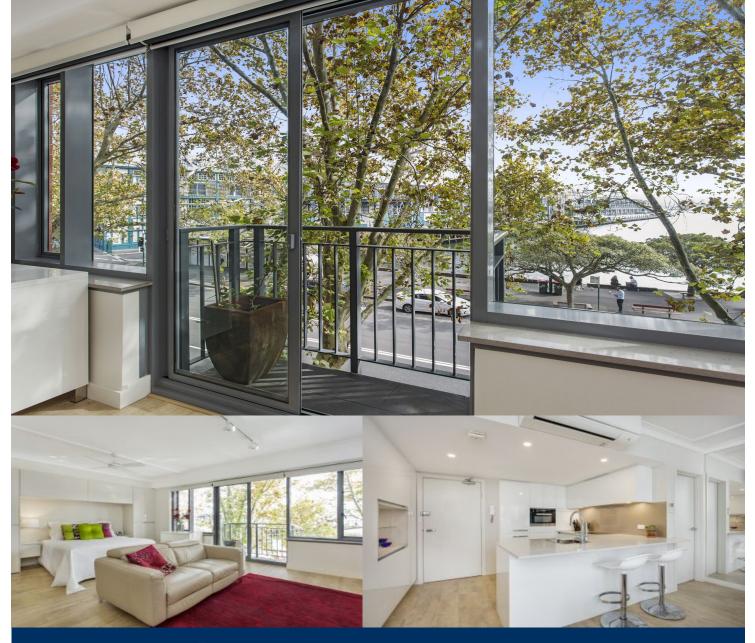

## morton.

Situated right in the heart of Woolloomooloo is this great north facing studio apartment boasting water views over Woolloomooloo Bay, the iconic 'Woolloomooloo Wharf' and Garden Island.

- Fully renovated
- Timber Flooring
- North facing balcony
- Great sized kitchen with Miele appliances
- Modern bathroom
- Internal laundry with dryer
- Remote control block out blinds
- Short stroll to the CBD and Botanical Gardens
- Transport at your doorstep
- Security building with intercom
- Air conditioning