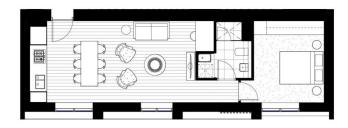

## Darling One

| LAYOUT PLAN |
|-------------|
|             |

| apartment type | Н              |  |
|----------------|----------------|--|
| apartment no.  | 1H. 2H. 3H. 4H |  |

| bedrooms             | 1     |  |
|----------------------|-------|--|
| apartment area       | 52 m² |  |
| balcony area         | 0 m²  |  |
| total apartment area | 52 m² |  |