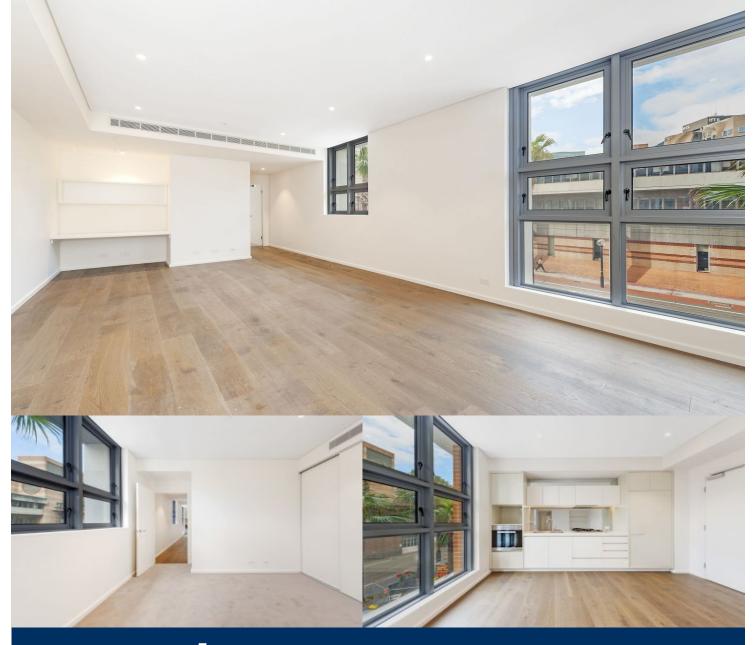

## Sarah Fowell

□ 0437 492 129

sarah@morton.com.au

Deposit taken by Kimberley Edge 0410 593 247

Experience a sense of community in Sydney's newest neighbourhood, "Darling Square". Just completed, this brand new one bedroom plus study nook is an ideal opportunity for professionals looking for style and convenience.

- Well proportioned open design with lounge and dining area
- Designer contemporary kitchen with stone benchtops, gas cooktop and Miele appliances
- Integrated large study nook with built-in shelving
- Master bedroom complete with built-in wardrobes
- On site facilities feature heated swimming pool, BBQ facilities, outdoor gymnasium
- Sun deck, residents pavillion and architecturally designed gardens
- Ducted air conditioning, oak floors, LED lighting and video intercom