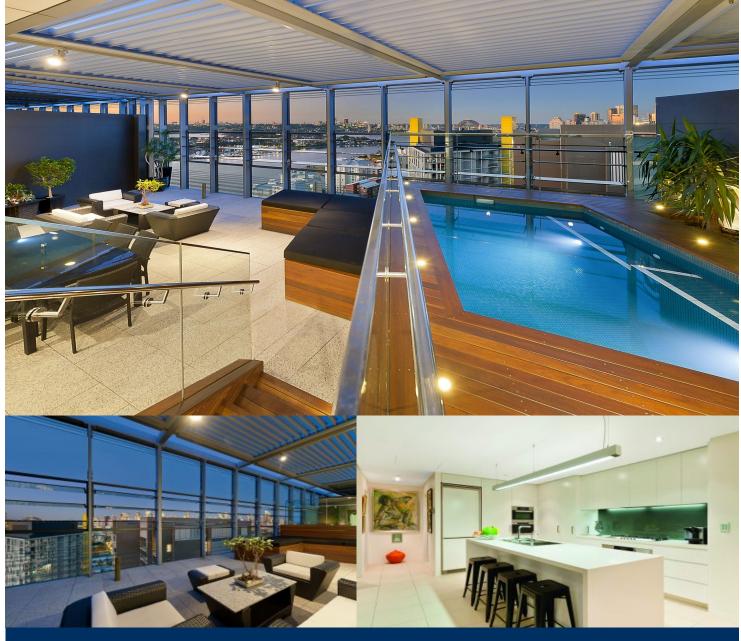

morton.

Pyrmont 20C/4 Distillery Drive

2

Application approved, holding deposit taken by Kimberley Edge 0410 593 247

Arguably one of Pyrmont's finest penthouses, this extraordinary c2010 residence redefines ultra contemporary luxury living. Flowing over two magnificent levels and filled with morning light, the home opens to embrace panoramic views across the harbour to the city, Harbour Bridge and leafy shores of North Sydney.

- Flawlessly finished to the most exacting of standards
- Stunning designer furnishings throughout
- A choice of indoor and outdoor entertaining options
- Upper level home theatre or guest accommodation
- Truly remarkable enclosed rooftop entertaining terrace
- Terrace with a Vergola, BBQ area and private pool
- Deluxe CaesarStone kitchen with Miele gas appliances
- Welcoming master with walk-in robe and an ensuite
- CBUS 2 intelligence system, study alcove, internal lift
- Versatile living, sunny balcony