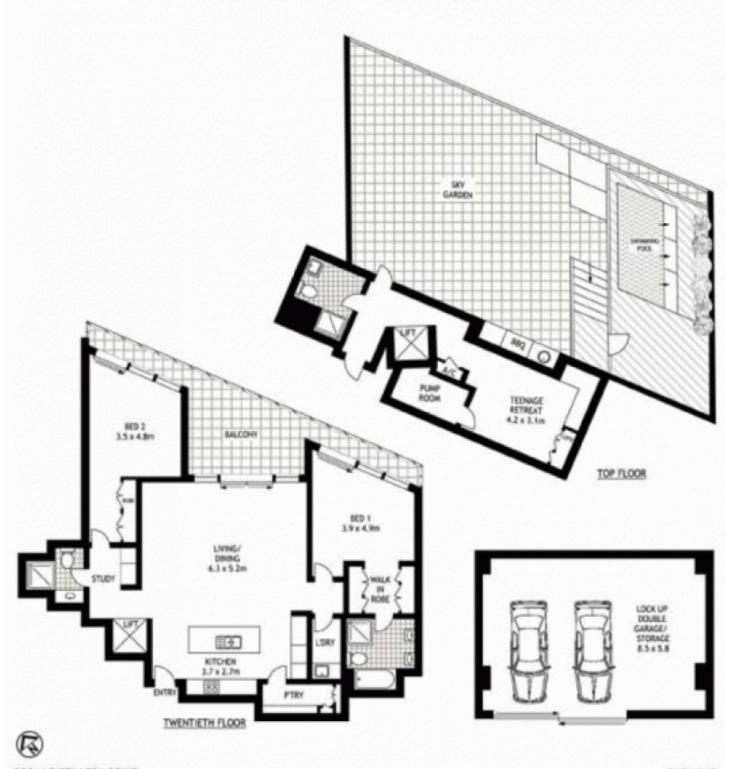

morton.

Pyrmont 20C/4 Distillery Drive

2

Application approved, holding deposit taken by Kimberley Edge 0410 593 247

Arguably one of Pyrmont's finest penthouses, this extraordinary c2010 residence redefines ultra contemporary luxury living. Flowing over two magnificent levels and filled with morning light, the home opens to embrace panoramic views across the harbour to the city, Harbour Bridge and leafy shores of North Sydney.

- Flawlessly finished to the most exacting of standards
- Stunning designer furnishings throughout
- A choice of indoor and outdoor entertaining options
- Upper level home theatre or guest accommodation
- Truly remarkable enclosed rooftop entertaining terrace
- Terrace with a Vergola, BBQ area and private pool
- Deluxe CaesarStone kitchen with Miele gas appliances
- Welcoming master with walk-in robe and an ensuite
- CBUS 2 intelligence system, study alcove, internal lift
- Versatile living, sunny balcony