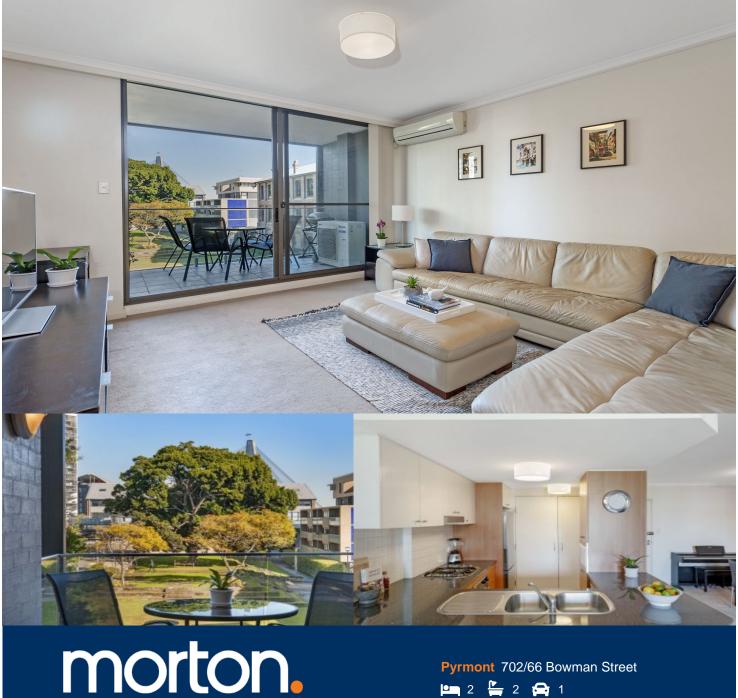

A superb lifestyle package in the highly regarded Fleetview building makes this generous apartment an inspired choice for buyers and investors whose top priority is blue-chip positioning. Fresh, bright and displaying a smart contemporary style, it captures the essence of easycare harbourside living with good proportions, designer finishes and leafy outlooks over Refinery Square.

- Air-conditioned interiors with lounge and dining areas
- Private entertainers' balcony with leafy parkland views
- Main bedroom with walk-thru wardrobe and ensuite
- Well-appointed modern kitchen and s/steel gas fittings
- Security car space, intercom entrance and lift access
- Access to indoor/outdoor pool, gymnasium and tennis courts
- Short stroll to cafes, local shops, bus transport and parklands